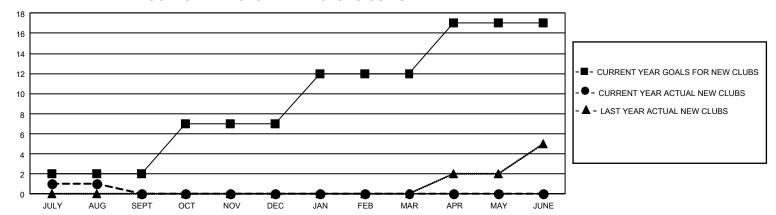

## GMT Constitutional Area 3, Group F

REPORT DOES NOT INCLUDE CLUBS IN UNDISTRICTED AREAS.

| Clubs                 |               |           |               | Members               |                          |                         |                                                    |
|-----------------------|---------------|-----------|---------------|-----------------------|--------------------------|-------------------------|----------------------------------------------------|
| RESULTS FOR 2022-2023 |               |           |               | RESULTS FOR 2022-2023 |                          |                         |                                                    |
| QUARTER               | NEW CLUB GOAL | NEW CLUBS | DROPPED CLUBS | QUARTER ME            | EMBER GROWTH NET<br>GOAL | MEMBER GROWTH<br>ACTUAL | DROPPED MEMBERS<br>ACTUAL (including<br>transfers) |
| JULY/AUG/SEPT         | 6             | 1         | 1             | JULY/AUG/SEPT         | 60                       | 143                     | 163                                                |
| OCT/NOV/DEC           | 15            | 0         | 0             | OCT/NOV/DEC           | 150                      | 0                       | 0                                                  |
| JAN/FEB/MAR           | 15            | 0         | 0             | JAN/FEB/MAR           | 150                      | 0                       | 0                                                  |
| APR/MAY/JUNE          | 15            | 0         | 0             | APR/MAY/JUNE          | 188                      | 0                       | 0                                                  |

## GOALS AND ACTUAL NEW CLUBS CUMULATIVE