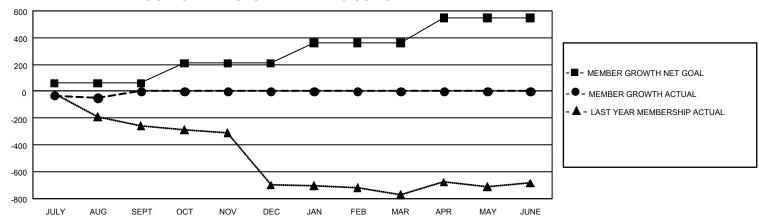

## GMT Constitutional Area 3, Group F

REPORT DOES NOT INCLUDE CLUBS IN UNDISTRICTED AREAS.

| Clubs                 |               |           |               | Members               |                          |                         |                                                    |
|-----------------------|---------------|-----------|---------------|-----------------------|--------------------------|-------------------------|----------------------------------------------------|
| RESULTS FOR 2022-2023 |               |           |               | RESULTS FOR 2022-2023 |                          |                         |                                                    |
| QUARTER               | NEW CLUB GOAL | NEW CLUBS | DROPPED CLUBS | QUARTER ME            | EMBER GROWTH NET<br>GOAL | MEMBER GROWTH<br>ACTUAL | DROPPED MEMBERS<br>ACTUAL (including<br>transfers) |
| JULY/AUG/SEPT         | 6             | 1         | 1             | JULY/AUG/SEPT         | 60                       | 143                     | 163                                                |
| OCT/NOV/DEC           | 15            | 0         | 0             | OCT/NOV/DEC           | 150                      | 0                       | 0                                                  |
| JAN/FEB/MAR           | 15            | 0         | 0             | JAN/FEB/MAR           | 150                      | 0                       | 0                                                  |
| APR/MAY/JUNE          | 15            | 0         | 0             | APR/MAY/JUNE          | 188                      | 0                       | 0                                                  |

## GOALS AND ACTUAL MEMBERS CUMULATIVE

| DROPPED CLUBS: 1 |     | 39 CLUBS OF 262 ADDED 1 OR<br>MORE NEW MEMBERS | GENDER DISTRIBUTION                |                |  |
|------------------|-----|------------------------------------------------|------------------------------------|----------------|--|
|                  |     |                                                | MALE                               | 3,208 (46.97%) |  |
|                  |     |                                                | FEMALE                             | 3,601 (52.72%) |  |
| DROPPED MEMBERS  |     |                                                | NON BINARY                         | 0 (0.00%)      |  |
| DECEASED         | 9   |                                                | PREFER NOT TO ANSWER               | 21 (0.31%)     |  |
| CLUB CANCELLED   | 0   |                                                | TOTAL FAMILY UNIT MEMBERS          | 3.082          |  |
| OTHER            | 154 | CLICK HERE FOR                                 | - 10 men memberto                  |                |  |
| TOTAL            | 163 | CUMULATIVE MEMBERSHIP DATA                     | FAMILY MEMBERS PAYING HALF DUES 1, |                |  |